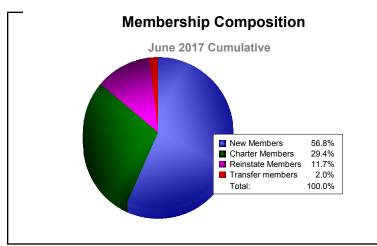

District 306 A1 As of June 2017 Cumulative

| Year      | New<br>Clubs | Dropped<br>Clubs | Gain/<br>Loss<br>Clubs | New<br>Members | Charter<br>Members | Reinstate<br>Members | Transfer<br>Members | Total<br>Member<br>Added | Total<br>Members<br>Dropped | Gain/<br>Loss<br>Members |
|-----------|--------------|------------------|------------------------|----------------|--------------------|----------------------|---------------------|--------------------------|-----------------------------|--------------------------|
| 2012-2013 | 7            | -7               | 0                      | 258            | 191                | 76                   | 6                   | 531                      | -373                        | 158                      |
| 2013-2014 | 2            | -11              | -9                     | 87             | 83                 | 75                   | 17                  | 262                      | -590                        | -328                     |
| 2014-2015 | 5            | 0                | 5                      | 255            | 168                | 19                   | 7                   | 449                      | -185                        | 264                      |
| 2015-2016 | 2            | -3               | -1                     | 260            | 86                 | 59                   | 6                   | 411                      | -292                        | 119                      |
| 2016-2017 | 6            | -9               | -3                     | 305            | 158                | 63                   | 11                  | 537                      | -585                        | -48                      |
| Average   | 4            | -6               | -2                     | 233            | 137                | 58                   | 9                   | 438                      | -405                        | 33                       |