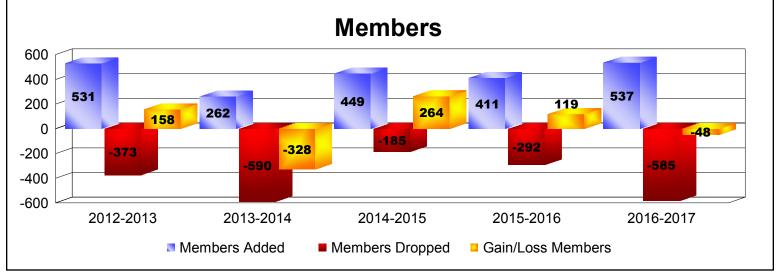

District 306 A1 As of June 2017 Cumulative

| Year      | New<br>Clubs | Dropped<br>Clubs | Gain/<br>Loss<br>Clubs | New<br>Members | Charter<br>Members | Reinstate<br>Members | Transfer<br>Members | Total<br>Member<br>Added | Total<br>Members<br>Dropped | Gain/<br>Loss<br>Members |
|-----------|--------------|------------------|------------------------|----------------|--------------------|----------------------|---------------------|--------------------------|-----------------------------|--------------------------|
| 2012-2013 | 7            | -7               | 0                      | 258            | 191                | 76                   | 6                   | 531                      | -373                        | 158                      |
| 2013-2014 | 2            | -11              | -9                     | 87             | 83                 | 75                   | 17                  | 262                      | -590                        | -328                     |
| 2014-2015 | 5            | 0                | 5                      | 255            | 168                | 19                   | 7                   | 449                      | -185                        | 264                      |
| 2015-2016 | 2            | -3               | -1                     | 260            | 86                 | 59                   | 6                   | 411                      | -292                        | 119                      |
| 2016-2017 | 6            | -9               | -3                     | 305            | 158                | 63                   | 11                  | 537                      | -585                        | -48                      |
| Average   | 4            | -6               | -2                     | 233            | 137                | 58                   | 9                   | 438                      | -405                        | 33                       |