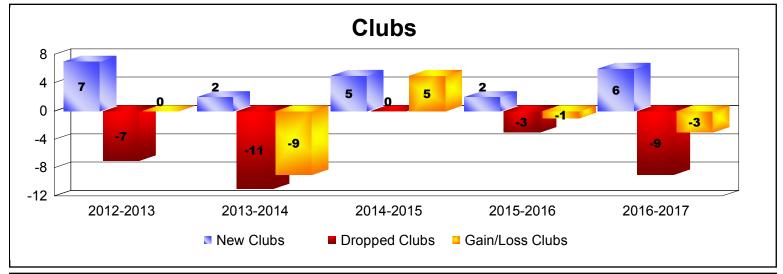

District 306 A1 As of June 2017 Cumulative

| Year      | New<br>Clubs | Dropped<br>Clubs | Gain/<br>Loss<br>Clubs | New<br>Members | Charter<br>Members | Reinstate<br>Members | Transfer<br>Members | Total<br>Member<br>Added | Total<br>Members<br>Dropped | Gain/<br>Loss<br>Members |
|-----------|--------------|------------------|------------------------|----------------|--------------------|----------------------|---------------------|--------------------------|-----------------------------|--------------------------|
| 2012-2013 | 7            | -7               | 0                      | 258            | 191                | 76                   | 6                   | 531                      | -373                        | 158                      |
| 2013-2014 | 2            | -11              | -9                     | 87             | 83                 | 75                   | 17                  | 262                      | -590                        | -328                     |
| 2014-2015 | 5            | 0                | 5                      | 255            | 168                | 19                   | 7                   | 449                      | -185                        | 264                      |
| 2015-2016 | 2            | -3               | -1                     | 260            | 86                 | 59                   | 6                   | 411                      | -292                        | 119                      |
| 2016-2017 | 6            | -9               | -3                     | 305            | 158                | 63                   | 11                  | 537                      | -585                        | -48                      |
| Average   | 4            | -6               | -2                     | 233            | 137                | 58                   | 9                   | 438                      | -405                        | 33                       |